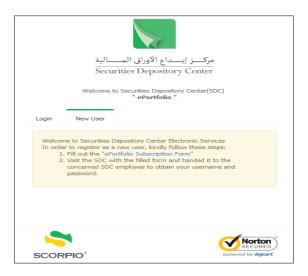

#### 1.3 New User

If there is a new user:

1. Select "New User" tab, then the following screen appears:

2. Fill out the "E-portfolio Subscription Form", then visit the SDC with the filled form and handed it to the concerned SDC employee to obtain your username and password to subscribe to this service.