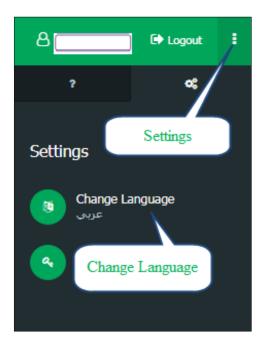

## 5.2 Change Language of the Service

To switch between the Arabic and English interface of the service, the user can click on the Change Language from the icon.

Or the user can switch the language by clicking on the language available on the Footer: