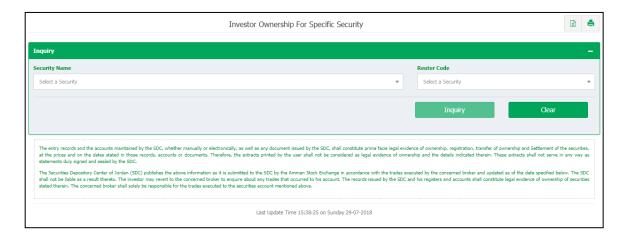

#### 6.4 Investor Ownership for Specific Security

This page enables the investor to view the distribution of his ownership for a specific security on his accounts with members by selecting the security name or its Reuter code and then click inquiry button.

Therfore, your ownership is displayed from the selected security.