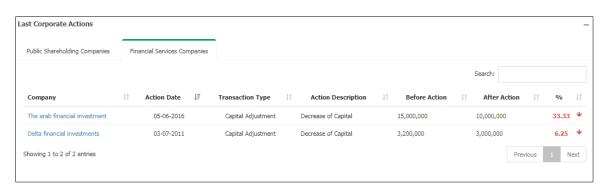

# 4.7 The Latest Corporate Actions of the Companies that the Investor Owns in it

## **Financial Services Companies**