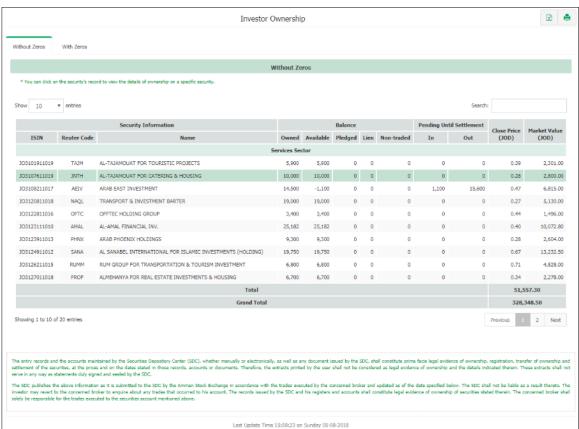

## **6.2 Investor Ownership**

This page contains the investor's ownership of securities distributed by sector according to the following tabs:

## > Ownership without Zeros

This tab contains the investor ownership of securities distributed by sector without zeros (only the securities to which the investor currently has a balance).

Note: when you click on any security, a new page is opened with his ownership of that security disributed to its accounts manitaned by the members.