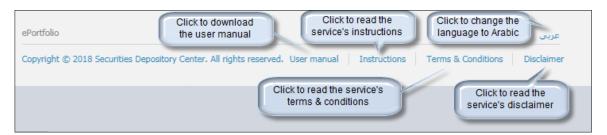

#### 5.5 Footer

The footer includes the following links: user manual, instructions, terms and conditions, disclaimer, Arabic.