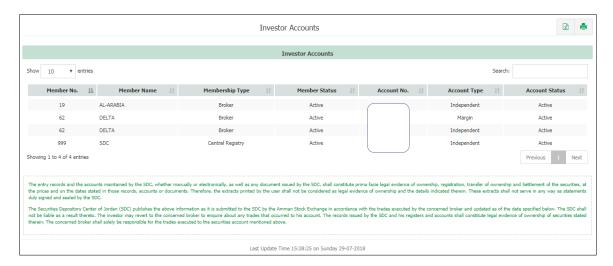

#### **6.3 Investor Accounts**

This page contains the investor accounts maintained at the central registry and with all members.

When you click on any record, a new page is opened in three tabs according to the following:

## ➤ Account Information

This tab contains detailed information about the account which mainly includes:

- Investor Account Information
- Document Data
- Address (Postal, and Residential)
- Bank Account Data
- Guardian Data

Note: You can change this data through the member that the user opened his account with him.