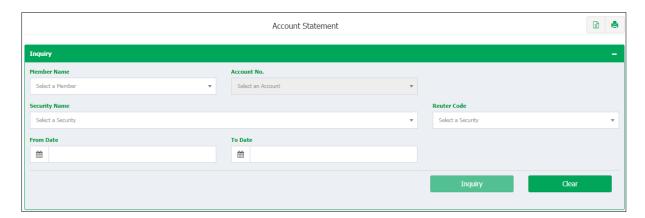

#### 6.5 Account Statement

This page enables the investor to view transactions on a specific security - whether the investor has current or previous ownership - on one of his accounts with the members of the SDC within a specified period.

- 1. Select the Account No. at the selected member.
- 2. Select Security Name or its Reuter Code.
- 3. Type time period in the From Date and To Date fields.
- 4. Click "Inquiry" button.

Note: All transaction - if any - are displayed as defined above.