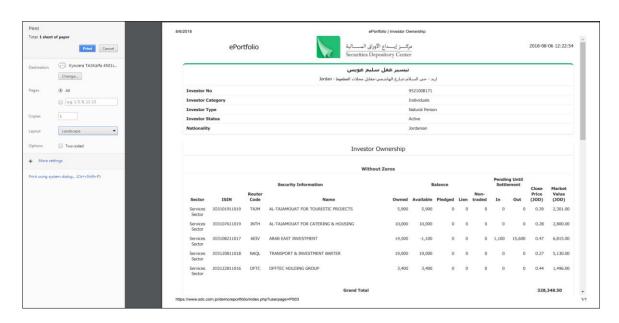

## To print a page:

You can print the active page by clicking on 🚊.

## To export to excel:

## > Ownership without Zeros

This tab contains the investor ownership of securities distributed by sector without zeros (only the securities to which the investor currently has a balance).

Note: when you click on any security, a new page is opened with his ownership of that security disributed to its accounts manitaned by the members.