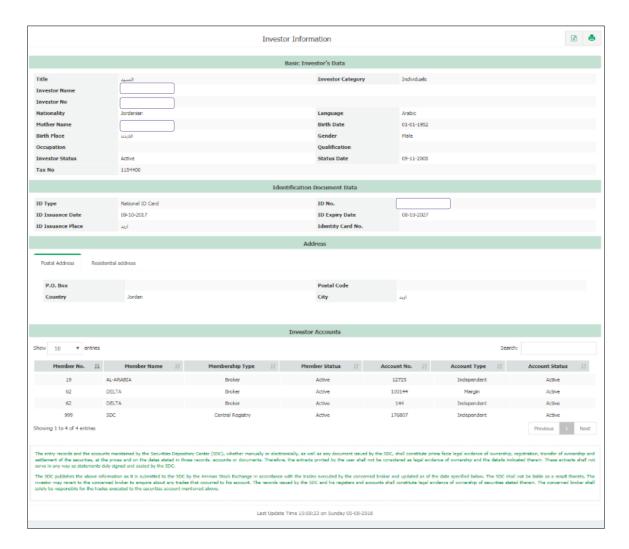

#### **6.1 Investor Information**

This page contains the detailed information used in investor identification at the SDC which are:

- Basic Investor's Data
- Document Data
- Address (Postal, and Residential)
- Investor Accounts
- Other Nationalities Data (if available)

Note: If the investor wants to amend any part of his data, this can be done by submitting a form designed for this purpose to the SDC.