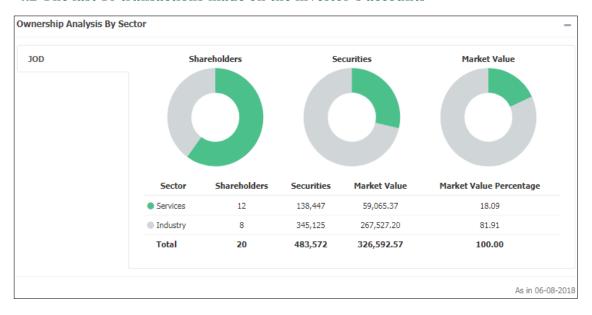

nt password in the Current Password field.
- 2. Type the new password in the New Password field.
- 3. Type the new password again in the Confirm New Password field.
- 4. Click Save to complete the password change.

## Then, the following message appears:



#### Notes:

- The system will automatically convert you to the login page again, to enter your new username and password.
- You can change your password later from service menus.



# 4. Home Page

After accessing the service, you will be automatically directed to the main page of the service, which enables you to browse the contents of the service easily through using the latest technology Web.





## The contents of the home page:

#### 4.1 General Data and Links



#### 4.2 The last 10 transactions made on the investor's accounts



# 4.3 Ownership Analysis by Sector as of Last Update





# 4.4 Trading Value Sell / Buy Monthly for the Last 12 Months



# 4.5 Market Value per month for the Last 12 Months





## 4.6 Investors Nationalities as of Last Update



# 4.7 The Latest Corporate Actions of the Companies that the Investor Owns in it

## **Public Shareholding Companies**



## **Financial Services Companies**





# 4.8 Important links and documents



#### 4.9 Calendar





#### 5. Settings

This page enables the user to control the service settings such as language (Arabic or English), and change the password in addition to help Tab. You can do it by clicking on the icon

## **5.1** Logout the Service

Click on the logout icon to exit from the service and return to the login page.



The following message ap