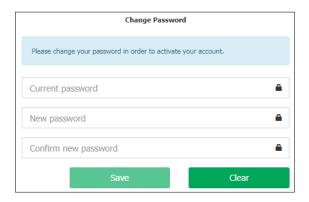

## 3. Activating an Account

At the first access to the service, the user is requested to change his/her password to activate the account through the following screen:

## To change password:

- 1. Type the current password in the Current Password field.
- 2. Type the new password in the New Password field.
- 3. Type the new password again in the Confirm New Password field.
- 4. Click Save to complete the password change.