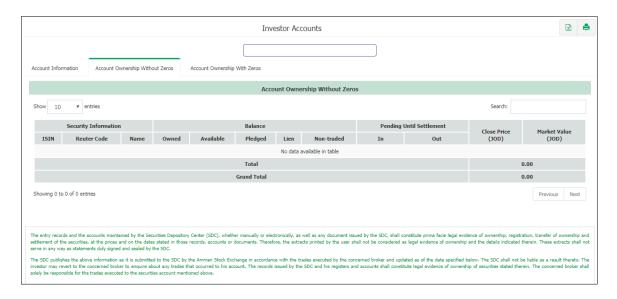

#### ➤ Account Ownership without Zeros

This tab contains the account ownership of securities distributed by sector without zeros (Only securities on which the account has a balance on).

Note: when you click on any security, a new page is opened with his account statement