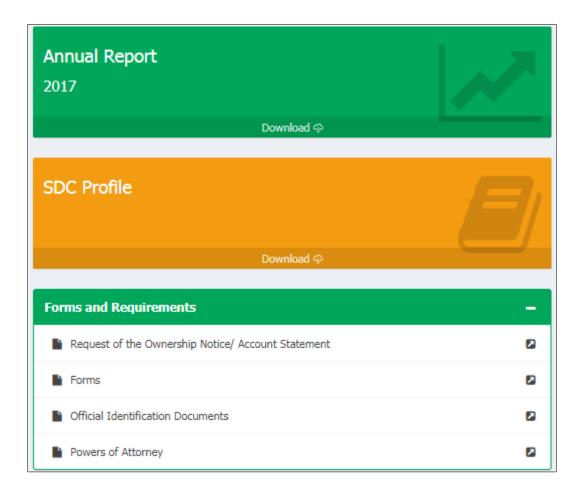

us.



# 4. Home Page

After accessing the service, you will be automatically directed to the main page of the service, which enables you to browse the contents of the service easily through using the latest technology Web.





## The contents of the home page:

#### 4.1 General Data and Links



#### 4.2 The last 10 transactions made on the investor's accounts



# 4.3 Ownership Analysis by Sector as of Last Update





# 4.4 Trading Value Sell / Buy Monthly for the Last 12 Months



# 4.5 Market Value per month for the Last 12 Months





## 4.6 Investors Nationalities as of Last Update



# 4.7 The Latest Corporate Actions of the Companies that the Investor Owns in it

## **Public Shareholding Companies**



## **Financial Services Companies**





# 4.8 Important links and documents



#### 4.9 Calendar





#### 5. Settings

This page enables the user to control the service settings such as language (Arabic or English), and change the password in addition to help Tab. You can do it by clicking on the icon

## **5.1** Logout the Service

Click on the logout icon to exit from the service and return to the login page.



The following message appears to cofirm exit form the service:



## 5.2 Change Language of the Service

To switch between the Arabic and English interface of the service, the user can click on the Change Language from the icon.





Or the user can switch the language by clicking on the language available on the Footer:



# **5.3 Change Password**

To change password, the user has to click on the Change Password from the icon ...





Then, the followi