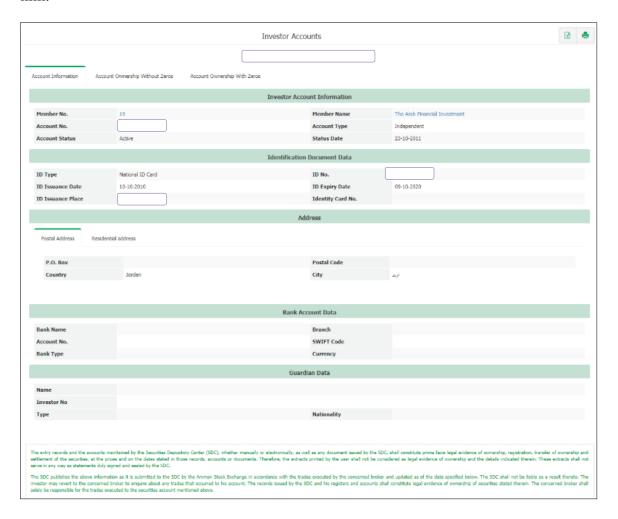

#### **6.3 Investor Accounts**

This page contains the investor accounts maintained at the central registry and with all members.

When you click on any record, a new page is opened in three tabs according to the following:

## ➤ Account Information

This tab contains detailed information about the account which mainly includes:

- Investor Account Information
- Document Data
- Address (Postal, and Residential)
- Bank Account Data
- Guardian Data

Note: You can change this data through the member that the user opened his account with him.