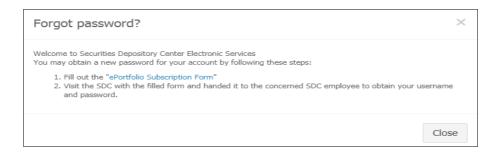

#### 1.4 Forget Password?

In case of losing or forgetting the password:

1. Click on the link "Forgot password?" then the following screen appears:

2. Fill out the "E-portfolio Subscription Form", then visit the SDC with the filled form and handed it to the concerned SDC employee to activate this service by obtaining your new username and password.