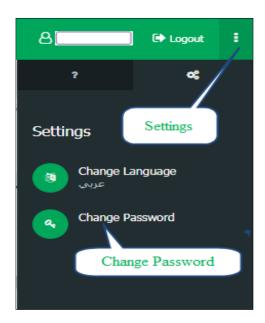

# **5.3 Change Password**

To change password, the user has to click on the Change Password from the icon ...

Then, the following screen will appear:

- 1. Type the current password in the Current Password field.
- 2. Type the new password in the New Password field.
- 3. Type the new password again in the Confirm New Password field.
- 4. Click Save to complete the password change.