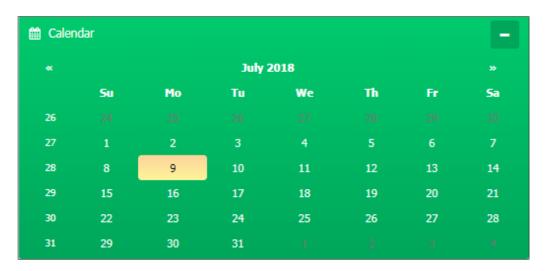

After accessing the service, you will be automatically directed to the main page of the service, which enables you to browse the contents of the service easily through using the latest technology Web.





## The contents of the home page:

#### 4.1 General Data and Links



#### 4.2 The last 10 transactions made on the investor's accounts



# 4.3 Ownership Analysis by Sector as of Last Update





# 4.4 Trading Value Sell / Buy Monthly for the Last 12 Months



# 4.5 Market Value per month for the Last 12 Months





## 4.6 Investors Nationalities as of Last Update



# 4.7 The Latest Corporate Actions of the Companies that the Investor Owns in it

## **Public Shareholding Companies**



## **Financial Services Companies**





# 4.8 Important links and documents



#### 4.9 Calendar





#### 5. Settings

This page enables the user to control the service settings such as language (Arabic or English), and change the password in addition to help Tab. You can do it by clicking on the icon

## **5.1** Logout the Service

Click on the logout icon to exit from the service and return to the login page.



The following message appears to cofirm exit form the service:



## 5.2 Change Language of the Service

To switch between the Arabic and English interface of the service, the user can click on the Change Language from the icon.





Or the user can switch the language by clicking on the language available on the Footer:



# **5.3 Change Password**

To change password, the user has to click on the Change Password from the icon ...





Then, the following screen will appear