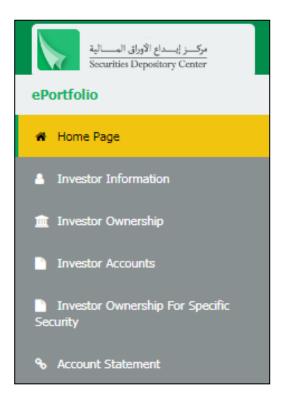

#### 6. Menus of the Service

The contents of the service: the user can access the components of the service through the options available on the main system's menu.

Note: in order to be able to use the service, you must have an activated account.

#### **6.1 Investor Information**

This page contains the detailed information used in investor identification at the SDC which are:

- Basic Investor's Data
- Document Data
- Address (Postal, and Residential)
- Investor Accounts
- Other Nationalities Data (if available)

## **6.2 Investor Ownership**

This page contains the investor's ownership of securities distributed by sector according to the following tabs:

#### **6.3 Investor Accounts**

This page contains the investor accounts maintained at the central registry and with all members.

When you click on any record, a new page is opened in three tabs according to the following:

#### 6.4 Investor Ownership for Specific Security

This page enables the investor to view the distribution of his ownership for a specific security on his accounts with members by selecting the security name or its Reuter code and then click inquiry button.

#### 6.5 Account Statement

This page enables the investor to view transactions on a specific security - whether the investor has current or previous ownership - on one of his accounts with the members of the SDC within a specified period.