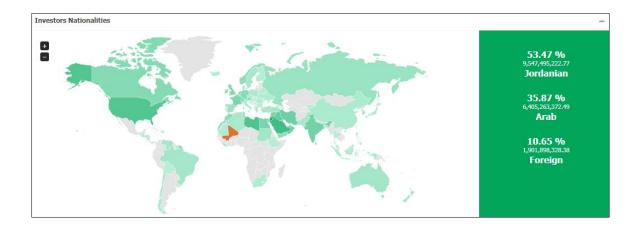

owing message appears:



#### Notes:

- The system will automatically convert you to the login page again, to enter your new username and password.
- You can change your password later from service menus.



# 4. Home Page

After accessing the service, you will be automatically directed to the main page of the service, which enables you to browse the contents of the service easily through using the latest technology Web.





## The contents of the home page:

#### 4.1 General Data and Links



#### 4.2 The last 10 transactions made on the investor's accounts



# 4.3 Ownership Analysis by Sector as of Last Update





# 4.4 Trading Value Sell / Buy Monthly for the Last 12 Months



# 4.5 Market Value per month for the Last 12 Months





## 4.6 Investors Nationalities as of Last Update



# 4.7 The Latest Corporate Actions of the Companies that the Investor Owns in it

## **Public Shareholding Companies**



## **Financial Services Companies**





# 4.8 Important links and documents



#### 4.9 Calendar





#### 5. Settings

This page enables the user to control the service settings such as language (Arabic or English), and change the password in addition to help Tab. You can do it by clicking on the icon

## **5.1** Logout the Service

Click on the logout icon to exit from the service and return to the login page.



The following message appears to cofirm exit form the service:



## 5.2 Change Language of the Service

To switch between the Arabic and English interface of the service, the user can click on the Change Language from the icon.





Or the user can switch