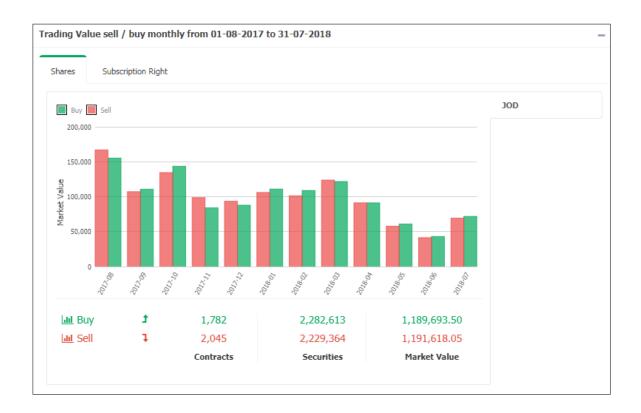

again in the Confirm New Password field.
- 4. Click Save to complete the password change.

## Then, the following message appears:



#### Notes:

- The system will automatically convert you to the login page again, to enter your new username and password.
- You can change your password later from service menus.



# 4. Home Page

After accessing the service, you will be automatically directed to the main page of the service, which enables you to browse the contents of the service easily through using the latest technology Web.





## The contents of the home page:

#### 4.1 General Data and Links



#### 4.2 The last 10 transactions made on the investor's accounts



# 4.3 Ownership Analysis by Sector as of Last Update





# 4.4 Trading Value Sell / Buy Monthly for the Last 12 Months



# 4.5 Market Value per month for the Last 12 Months





## 4.6 Investors Nationalities as of Last Update



# 4.7 The Latest Corporate Actions of the Companies that the Investor Owns in it

## **Public Shareholding Companies**



## **Financial Services Companies**





# 4.8 Important links and documents



#### 4.9 Calendar





#### 5. Settings

This page enables the user to control the service settings such as language (Arabic or English), and change the password in addition to help Tab. You can do it by clicking on the icon

## **5.1** Logout the Service

Click on the logout icon to exit from the service and return to the login page.



The following message appears to cofirm exit form the service:



## 5.2 Change Language of the Service

To switch between the Arabic and English i