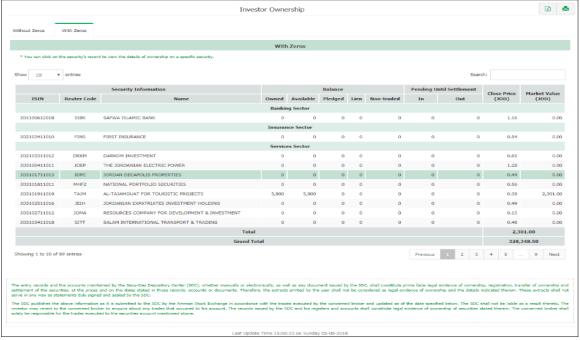

## **6.2 Investor Ownership**

This page contains the investor's ownership of securities distributed by sector according to the following tabs:

#### Ownership with Zeros

This tab contains investor ownership of securities distributed by sector with zeros (whether or not the investor currently has a balance).