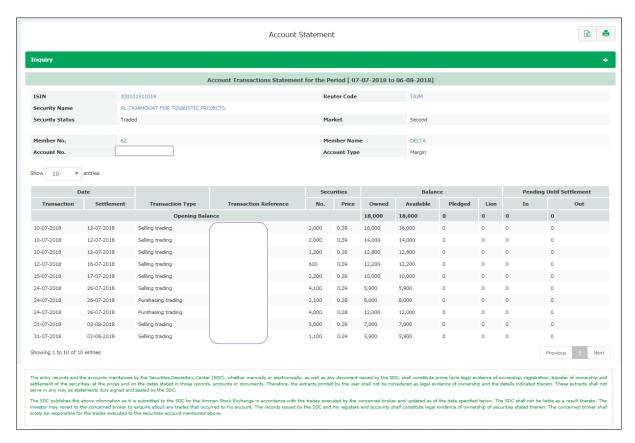

#### 6.5 Account Statement

This page enables the investor to view transactions on a specific security - whether the investor has current or previous ownership - on one of his accounts with the members of the SDC within a specified period.

The opening balance is displayed as of the beginning of the specified period and all details of transactions made on the security during the specified time are displayed at the upper part of the screen.