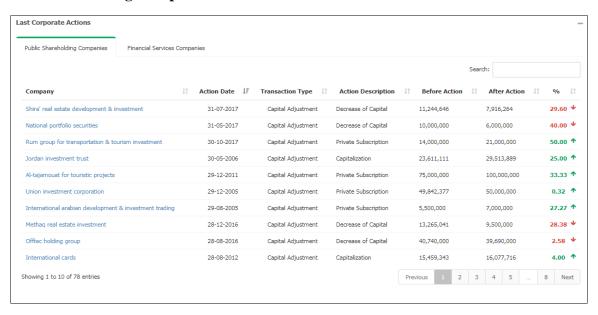

# 4.7 The Latest Corporate Actions of the Companies that the Investor Owns in it

## **Public Shareholding Companies**