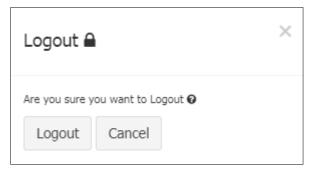

## **5.1** Logout the Service

Click on the logout icon to exit from the service and return to the login page.

The following message appears to cofirm exit form the service: