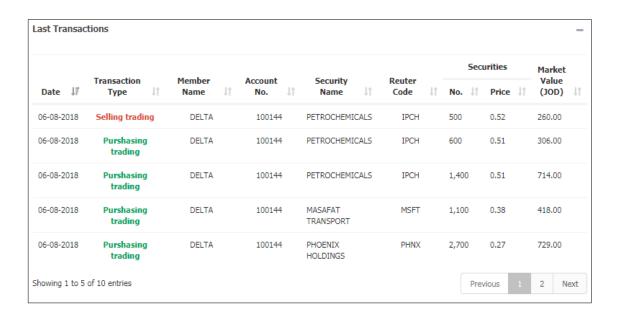

new password in the New Password field.
- 3. Type the new password again in the Confirm New Password field.
- 4. Click Save to complete the password change.

## Then, the following message appears:



#### Notes:

- The system will automatically convert you to the login page again, to enter your new username and password.
- You can change your password later from service menus.



# 4. Home Page

After accessing the service, you will be automatically directed to the main page of the service, which enables you to browse the contents of the service easily through using the latest technology Web.





## The contents of the home page:

#### 4.1 General Data and Links



#### 4.2 The last 10 transactions made on the investor's accounts



# 4.3 Ownership Analysis by Sector as of Last Update





# 4.4 Trading Value Sell / Buy Monthly for the Last 12 Months



# 4.5 Market Value per month for the Last 12 Months





## 4.6 Investors Nationalities as of Last Update



# 4.7 The Latest Corporate Actions of the Companies that the Investor Owns in it

## **Public Shareholding Companies**



## **Financial Services Companies**





# 4.8 Important links and documents



#### 4.9 Calendar





#### 5. Settings

This page enables the user to control the service settings such as language (Arabic or English), and change the password in addition to help Tab. You can do it by clicking on the icon

## **5.1** Logout the Service

Click on the logout icon to exit from the service and return to the login page.



The following message appears to cofirm exit form the service:



## 5.2 Change