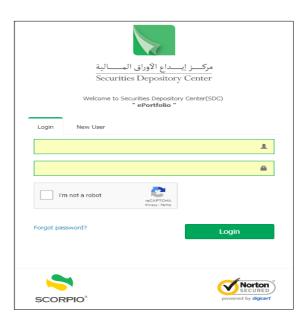

# 1. Login Page

This page enables the investor to access the system with the username and password provided by the SDC. Then the system checks the data entered to prevent unauthorized users from accessing the service.

To access this service, enter the SDC's website (www.sdc.com.jo) and then select the "e-portfolio service" from the electronic services list.

Note: You can switch between the Arabic and English interface of the service by clicking on (عربي / English) at the bottom of the page.

#### 1.1 To log in to the service

- 1. Type the user name in the Username field.
- 2. Type the password in the Password field.
- 3. Click on "I'm not a robot".

Note: The system may ask you - as an additional verification step - to choose a set of images.

4. Click "Login" button.

#### Input parameters:

- Username and password are compulsory fields.
- You have to click on "I'm not a robot" (reCAPTCHA).
- The system checks the username and password when you clicks "Login" button.
- The user must be active to allow him/her to access the service.