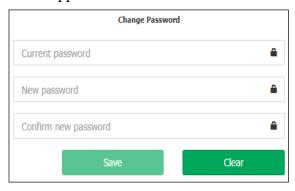

# **5.3 Change Password**

To change password, the user has to click on the Change Password from the icon ...

Then, the following screen will appear:

- 1. Type the current password in the Current Password field.
- 2. Type the new password in the New Password field.
- 3. Type the new password again in the Confirm New Password field.
- 4. Click Save to complete the password change.

The system will automatically convert you to the login page again, to enter your new username and password.