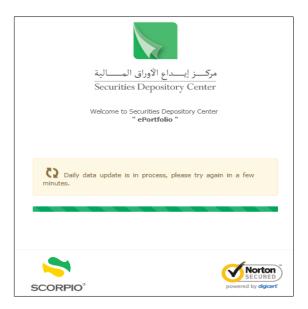

## 1.2 Daily Data Update

The data is updated on a daily basis at the end of the day's work. During the update period, the service is temporarily stopped. The following message appears if the user tries to access the service: