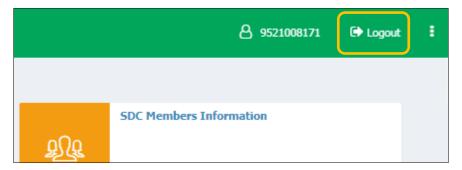

## **5.1** Logout the Service

Click on the logout icon to exit from the service and return to the login page.

The following message appears to cofirm exit form the service: