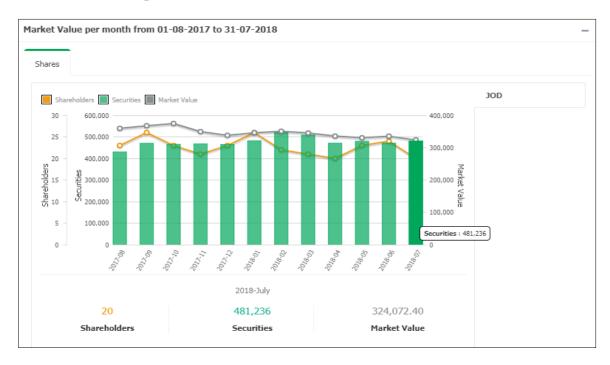

ve to complete the password change.

## Then, the following message appears:



#### Notes:

- The system will automatically convert you to the login page again, to enter your new username and password.
- You can change your password later from service menus.



# 4. Home Page

After accessing the service, you will be automatically directed to the main page of the service, which enables you to browse the contents of the service easily through using the latest technology Web.





## The contents of the home page:

#### 4.1 General Data and Links



#### 4.2 The last 10 transactions made on the investor's accounts



# 4.3 Ownership Analysis by Sector as of Last Update





# 4.4 Trading Value Sell / Buy Monthly for the Last 12 Months



# 4.5 Market Value per month for the Last 12 Months





## 4.6 Investors Nationalities as of Last Update



# 4.7 The Latest Corporate Actions of the Companies that the Investor Owns in it

## **Public Shareholding Companies**



## **Financial Services Companies**





# 4.8 Important links and documents



#### 4.9 Calendar





#### 5. Settings

This page enables the user to control the service settings such as language (Arabic or English), and change the password in addition to help Tab. You can do it by clicking on the icon

## **5.1** Logout the Service

Click on the logout icon to exit from the service and return to the login page.



The following message appears to cofirm exit form the service:



## 5.2 Change Language of the Service

To switch between the Arabic and English interface of the service, the user can click on the Chan