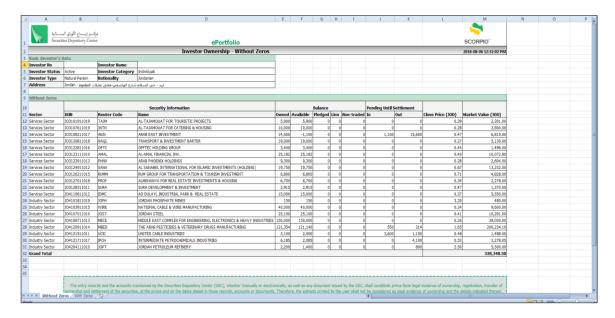

## > Ownership without Zeros

This tab contains the investor ownership of securities distributed by sector without zeros (only the securities to which the investor currently has a balance).

Note: when you click on any security, a new page is opened with his ownership of that security disributed to its accounts manitaned by the members.

#### Ownership with Zeros

This tab contains investor ownership of securities distributed by sector with zeros (whether or not the investor currently has a balance).