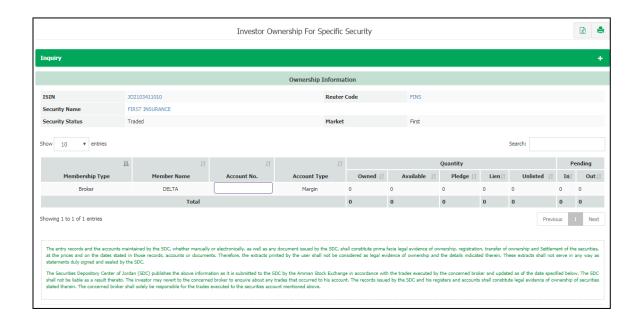

#### 6.4 Investor Ownership for Specific Security

This page enables the investor to view the distribution of his ownership for a specific security on his accounts with members by selecting the security name or its Reuter code and then click inquiry button.

Therfore, your ownership is displayed from the selected security.