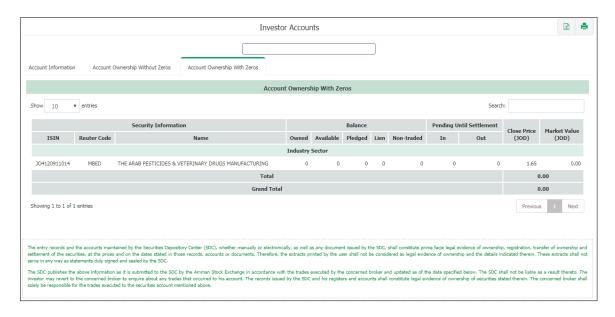

#### ➤ Account Ownership with Zeros

This tab contains the account ownership of securities distributed by sector with zeros (All securities whether or not the investor currently has a balance on this account).

Note: when you click on any security, a new page is opened with his account statement showing all transactions made on his account for the last period of time.