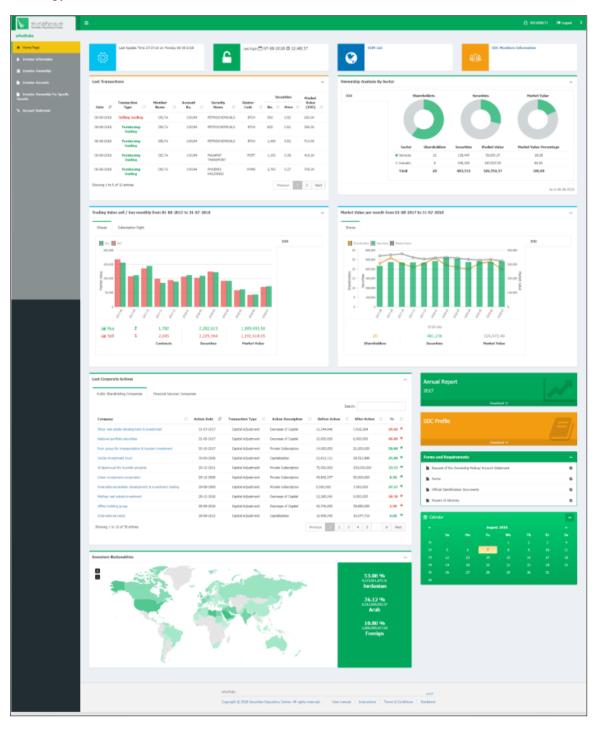

# 4. Home Page

After accessing the service, you will be automatically directed to the main page of the service, which enables you to browse the contents of the service easily through using the latest technology Web.

## The contents of the home page:

#### 4.1 General Data and Links

#### 4.2 The last 10 transactions made on the investor's accounts

# 4.3 Ownership Analysis by Sector as of Last Update

# 4.4 Trading Value Sell / Buy Monthly for the Last 12 Months

# 4.5 Market Value per month for the Last 12 Months

## 4.6 Investors Nationalities as of Last Update

# 4.7 The Latest Corporate Actions of the Companies that the Investor Owns in it

## **Public Shareholding Companies**

## **Financial Services Companies**

# 4.8 Important links and documents

#### 4.9 Calendar